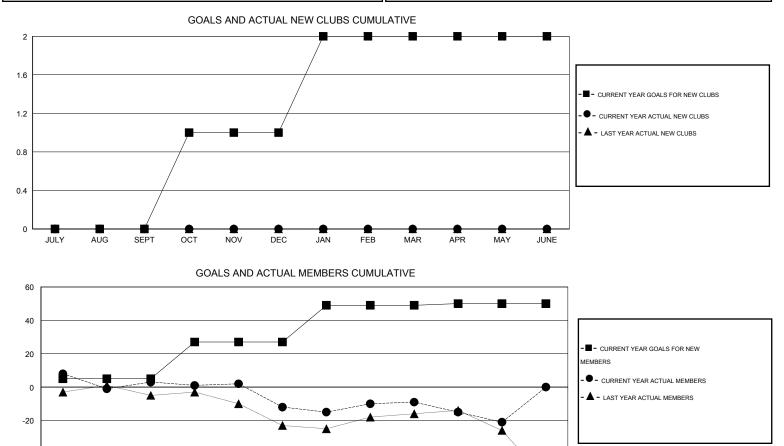

## LOCATION ENGLAND

|               |                  | Clubs               |                            |                             | Members<br>RESULTS FOR 2013-2014 |                    |                                  |                              |                             |  |
|---------------|------------------|---------------------|----------------------------|-----------------------------|----------------------------------|--------------------|----------------------------------|------------------------------|-----------------------------|--|
|               | RESU             | LTS FOR 2013-2014   |                            |                             |                                  |                    |                                  |                              |                             |  |
| QUARTER       | NEW CLUB<br>GOAL | ACTUAL NEW<br>CLUBS | ACTUAL<br>DROPPED<br>CLUBS | ACTUAL NET<br>GAIN/<br>LOSS | QUARTER                          | NEW MEMBER<br>GOAL | ACTUAL TOTAL<br>MEMBERS<br>ADDED | ACTUAL<br>DROPPED<br>MEMBERS | ACTUAL NET<br>GAIN/<br>LOSS |  |
| JULY/AUG/SEPT | 0                | 0                   | 0                          | 0                           | JULY/AUG/SEPT                    | 5                  | 30                               | 27                           | 3                           |  |
| OCT/NOV/DEC   | 1                | 0                   | 0                          | 0                           | OCT/NOV/DEC                      | 22                 | 25                               | 40                           | -15                         |  |
| JAN/FEB/MAR   | 1                | 0                   | 0                          | 0                           | JAN/FEB/MAR                      | 22                 | 30                               | 27                           | 3                           |  |
| APR/MAY/JUNE  | 0                | 0                   | 0                          | 0                           | APR/MAY/JUNE                     | 1                  | 12                               | 24                           | -12                         |  |

-60 JULY AUG SEPT OCT NOV DEC JAN FEB MAR APR MAY JUNE

| DROPPED CLUBS: 0 |     | 42 CLUBS OF 61 ADDED 1 OR MORE<br>NEW MEMBERS | GENDER DISTRIBUTION |              |     |  |
|------------------|-----|-----------------------------------------------|---------------------|--------------|-----|--|
|                  |     |                                               | MALE                | 985 (78.24%) |     |  |
| [                |     |                                               | FEMALE              | 274 (21.76%) |     |  |
| DROPPED MEMBERS  |     |                                               |                     |              |     |  |
| DECEASED         | 17  | CLICK HERE FOR HEALTH_                        |                     |              | 445 |  |
| CLUB CANCELLED 0 |     | ASSESSMENT DATA                               | FAMILY UNIT MEMBERS | 145          |     |  |
| OTHER            | 101 |                                               | HEAD OF HOUSEHOLD   | 70           |     |  |
| TOTAL            | 118 |                                               | NON-HEAD OF HOUSEHO | 75           |     |  |